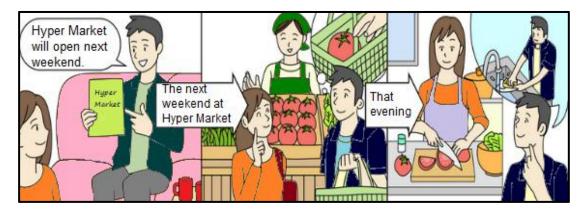

Please look at the pictures below. Then, please answer the questions based on the pictures.

1. In the 1<sup>st</sup> picture, what did the man say to his wife?

Answer:

2. In the 2<sup>nd</sup> picture, what were the man and the woman doing? Answer:

3. In the 2<sup>nd</sup> picture, what was the woman going to do next? Answer:

4. In the 3<sup>rd</sup> picture, what was the man thinking? Answer: \_\_\_\_\_

Now, you will connect each sentence to tall a story. Your story should begin with the sentence, "One day, Makoto and his wife were talking about a new supermarket in their town."

One day, Makoto and his wife were talking about a new supermarket in their town.

The next weekend at Hyper Market, \_\_\_\_\_

That evening,\_\_\_\_\_